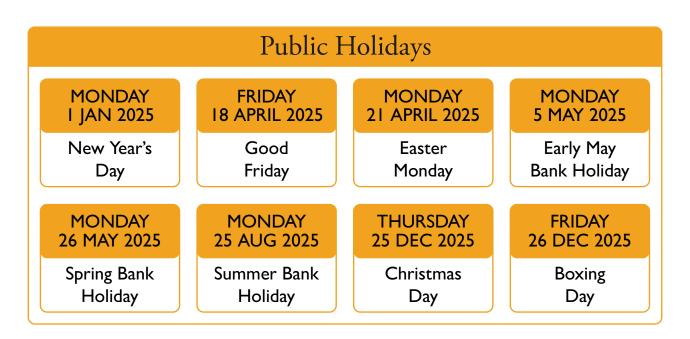

|                  |  |
|--------------------|------------------------|------------------|--|
| <b>TERM BEGINS</b> | HALF TERM              | <b>TERM ENDS</b> |  |
| Tuesday            | Saturday 15 February – | Friday           |  |
| 7 January          | Sunday 23 February     | 4 April          |  |

| Summer Term 2025                          |                                                                          |                                       |  |
|-------------------------------------------|--------------------------------------------------------------------------|---------------------------------------|--|
| <b>TERM BEGINS</b><br>Tuesday<br>22 April | HALF TERM<br>Saturday 24 May –<br>Sunday I June<br>(INSET Friday 23 May) | <b>TERM ENDS</b><br>Friday<br>27 June |  |