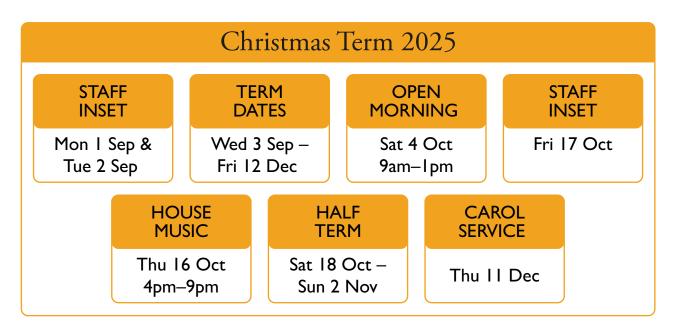

The full calendar with dates for sports fixtures, trips and all other events can be view on My School Portal (MSP). Dates and arrangements for events may be subject to change in the event of unforeseen circumstances.